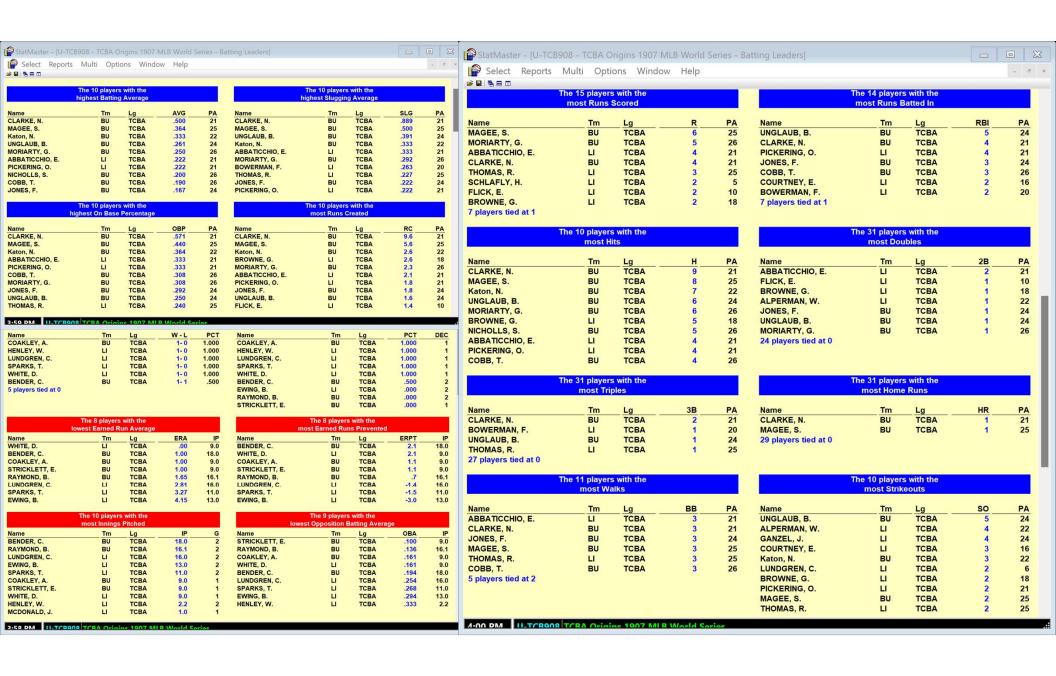

## streaks

| The 12 players with the longest Hitting Streak Current |    |      |    |     |
|--------------------------------------------------------|----|------|----|-----|
| Name                                                   | Tm | Lg   | G  | PA  |
| CRAWFORD, S.                                           | GW | TCBA | 13 | 660 |
| TITUS, J.                                              | WM | TCBA | 10 | 549 |
| совв, т.                                               | BU | TCBA | 10 | 662 |
| CHASE, H.                                              | HP | TCBA | 9  | 552 |
| HARTSEL, T.                                            | MI | TCBA | 9  | 676 |
| HARTZELL, R.                                           | HP | TCBA | 8  | 440 |
| SEYMOUR, C.                                            | BR | TCBA | 8  | 545 |
| CONGALTON, B.                                          | CL | TCBA | 8  | 553 |
| 4 players tied at 7                                    |    |      |    |     |

| The 15 players with the longest Hitting Streak Season |    |      |    |     |  |
|-------------------------------------------------------|----|------|----|-----|--|
| Name                                                  | Tm | Lg   | G  | PA  |  |
| NICHOLLS, S.                                          | BU | TCBA | 24 | 512 |  |
| СОВВ, Т.                                              | BU | TCBA | 18 | 662 |  |
| BEAUMONT, G.                                          | MI | TCBA | 16 | 651 |  |
| EVERS, J.                                             | CL | TCBA | 15 | 568 |  |
| LAJOIE, N.                                            | BR | TCBA | 15 | 575 |  |
| MALONEY, B.                                           | PR | TCBA | 15 | 634 |  |
| DAVIS, H.                                             | HH | TCBA | 15 | 657 |  |
| 8 players tied at 14                                  |    |      |    |     |  |

| The 35 players with the longest Doubles Streak Current |    |      |   |     |
|--------------------------------------------------------|----|------|---|-----|
| Name                                                   | Tm | Lg   | G | PA  |
| MCGUIRE, D.                                            | TU | TCBA | 2 | 6   |
| BERRY, C.                                              | HP | TCBA | 2 | 15  |
| HUGHES, L.                                             | so | TCBA | 2 | 100 |
| O'BRIEN, P.                                            | WM | TCBA | 2 | 277 |
| BIRMINGHAM, J.                                         | WM | TCBA | 2 | 473 |
| Honeycutt, L.                                          | WM | TCBA | 2 | 540 |
| HARTSEL, T.                                            | MI | TCBA | 2 | 676 |
| 28 players tied at 1                                   |    |      |   |     |

| The 37 players with the longest Doubles Streak Season |    |      |   |     |  |
|-------------------------------------------------------|----|------|---|-----|--|
| Name                                                  | Tm | Lg   | G | PA  |  |
| COLLINS, J.                                           | HH | TCBA | 5 | 586 |  |
| ELBERFELD, K.                                         | BR | TCBA | 4 | 521 |  |
| BRAIN, D.                                             | MI | TCBA | 4 | 555 |  |
| WAGNER, H.                                            | WA | TCBA | 4 | 600 |  |
| FERRIS, H.                                            | PR | TCBA | 4 | 632 |  |
| 32 players tied at 3                                  |    |      |   |     |  |

| The 417 players with the longest Triples Streak Current |    |      |   |     |
|---------------------------------------------------------|----|------|---|-----|
| Name                                                    | Tm | Lg   | G | PA  |
| RICHIE, L.                                              | MI | TCBA | 1 | 35  |
| WILTSE, H.                                              | BE | TCBA | 1 | 80  |
| CHESBRO, J.                                             | BE | TCBA | 1 | 88  |
| ANDERSON, J.                                            | MI | TCBA | 1 | 340 |
| MCLEAN, L.                                              | TU | TCBA | 1 | 390 |
| Keefer, A.                                              | ME | TCBA | 1 | 433 |
| SEYMOUR, C.                                             | BR | TCBA | 1 | 545 |
| CRAWFORD, S.                                            | GW | TCBA | 1 | 660 |
| 409 players tied at 0                                   |    |      |   |     |

| The 41 players with the longest Triples Streak Season |    |      |   |     |
|-------------------------------------------------------|----|------|---|-----|
| Name                                                  | Tm | Lg   | G | PA  |
| KNABE, O.                                             | GW | TCBA | 3 | 541 |
| HANNIFIN, J.<br>39 players tied at 2                  | TU | TCBA | 3 | 592 |

| The 417 players with the longest Home Run Streak Current |    |      |   |     |
|----------------------------------------------------------|----|------|---|-----|
| Name                                                     | Tm | Lg   | G | PA  |
| MORAN, P.                                                | HH | TCBA | 1 | 246 |
| HUMMEL, J.                                               | TU | TCBA | 1 | 529 |
| DAVIS, H.<br>414 players tied at 0                       | НН | ТСВА | 1 | 657 |

| The 87 players with the longest Home Run Streak Season |    |      |   |     |
|--------------------------------------------------------|----|------|---|-----|
| Name                                                   | Tm | Lg   | G | PA  |
| WEIMER, J.                                             | WA | TCBA | 2 | 90  |
| Braun, R.                                              | HP | TCBA | 2 | 232 |
| MURRAY, R.                                             | TU | TCBA | 2 | 520 |
| BRAIN, D.                                              | MI | TCBA | 2 | 555 |
| Meade, L.                                              | BE | TCBA | 2 | 604 |
| 82 players tied at 1                                   |    |      |   |     |

| The 45 players with the longest Extra Base Hit Streak Current |    |      |   |     |
|---------------------------------------------------------------|----|------|---|-----|
| Name                                                          | Tm | Lg   | G | PA  |
| MCGUIRE, D.                                                   | TU | TCBA | 3 | 6   |
| O'BRIEN, P.                                                   | WM | TCBA | 3 | 277 |
| SEYMOUR, C.                                                   | BR | TCBA | 3 | 545 |
| BERRY, C.                                                     | HP | TCBA | 2 | 15  |
| HUGHES, L.                                                    | so | TCBA | 2 | 100 |
| BIRMINGHAM, J.                                                | WM | TCBA | 2 | 473 |
| Honeycutt, L.                                                 | WM | TCBA | 2 | 540 |
| GANZEL, J.                                                    | LI | TCBA | 2 | 554 |
| HARTSEL, T.                                                   | MI | TCBA | 2 | 676 |
| 36 players tied at 1                                          |    |      |   |     |

|                      | he 17 players<br>Extra Base H | s with the<br>it Streak Seaso | on |     |
|----------------------|-------------------------------|-------------------------------|----|-----|
| Name                 | Tm                            | Lg                            | G  | PA  |
| BRESNAHAN, R.        | GW                            | TCBA                          | 5  | 412 |
| TITUS, J.            | WM                            | TCBA                          | 5  | 549 |
| MAGEE, S.            | BU                            | TCBA                          | 5  | 577 |
| COLLINS, J.          | HH                            | TCBA                          | 5  | 586 |
| 13 players tied at 4 |                               |                               |    |     |

| The 13 players with the longest Walks Streak Current |    |      |   |     |
|------------------------------------------------------|----|------|---|-----|
| Name                                                 | Tm | Lg   | G | PA  |
| JONES, F.                                            | BU | TCBA | 6 | 659 |
| HUGGINS, M.                                          | WA | TCBA | 5 | 702 |
| SCHLAFLY, H.                                         | LI | TCBA | 4 | 140 |
| ISBELL, F.                                           | WA | TCBA | 3 | 557 |
| 9 players tied at 2                                  |    |      |   |     |

| The 18 players with the<br>longest Walks Streak Season |    |      |    |     |
|--------------------------------------------------------|----|------|----|-----|
| Name                                                   | Tm | Lg   | G  | PA  |
| JORDAN, T.                                             | WA | TCBA | 10 | 594 |
| SCHLAFLY, H.                                           | LI | TCBA | 7  | 140 |
| KONETCHY, E.                                           | GW | TCBA | 7  | 319 |
| CHANCE, F.                                             | ME | TCBA | 7  | 449 |
| CLARKE, F.                                             | MI | TCBA | 7  | 598 |
| HARTSEL, T.                                            | MI | TCBA | 7  | 676 |
| 12 players tied at 6                                   |    |      |    |     |

| The 10 players with the longest On Base Streak Current |    |      |    |     |  |
|--------------------------------------------------------|----|------|----|-----|--|
| Name                                                   | Tm | Lg   | G  | PA  |  |
| DELAHANTY, J.                                          | so | TCBA | 24 | 524 |  |
| MILAN, C.                                              | ME | TCBA | 16 | 207 |  |
| совв, т.                                               | BU | TCBA | 16 | 662 |  |
| HARTSEL, T.                                            | MI | TCBA | 16 | 676 |  |
| STONE, G.                                              | BE | TCBA | 14 | 688 |  |
| STEINFELDT, H.                                         | CL | TCBA | 13 | 619 |  |
| CRAWFORD, S.                                           | GW | TCBA | 13 | 660 |  |
| HARTZELL, R.                                           | HP | TCBA | 12 | 440 |  |
| MOWREY, M.                                             | so | TCBA | 10 | 512 |  |
| TITUS, J.                                              | WM | TCBA | 10 | 549 |  |

| The 10 players with the longest On Base Streak Season |    |      |    |     |
|-------------------------------------------------------|----|------|----|-----|
| Name                                                  | Tm | Lg   | G  | PA  |
| HUGGINS, M.                                           | WA | TCBA | 30 | 702 |
| JORDAN, T.                                            | WA | TCBA | 29 | 594 |
| COBB, T.                                              | BU | TCBA | 27 | 662 |
| DEVLIN, A.                                            | GW | TCBA | 26 | 632 |
| STONE, G.                                             | BE | TCBA | 26 | 688 |
| NICHOLLS, S.                                          | BU | TCBA | 24 | 512 |
| DELAHANTY, J.                                         | so | TCBA | 24 | 524 |
| SLAGLE, J.                                            | PR | TCBA | 23 | 596 |
| FLICK, E.                                             | LI | TCBA | 22 | 613 |
| HAHN, E.                                              | нн | TCBA | 22 | 711 |

| The 11 players with the longest Hitless Streak Current |    |      |    |     |
|--------------------------------------------------------|----|------|----|-----|
| Name                                                   | Tm | Lg   | G  | PA  |
| Pio, P.                                                | TU | TCBA | 30 | 142 |
| TANNEHILL, J.                                          | TU | TCBA | 11 | 31  |
| BARTLEY, B.                                            | BE | TCBA | 9  | 15  |
| LORD, B.                                               | TU | TCBA | 9  | 74  |
| DYGERT, J.                                             | MI | TCBA | 8  | 117 |
| 6 players tied at 7                                    |    |      |    |     |

| The 11 players with the longest Hitless Streak Season |    |      |    |     |
|-------------------------------------------------------|----|------|----|-----|
| Name                                                  | Tm | Lg   | G  | PA  |
| Pio, P.                                               | TU | TCBA | 30 | 142 |
| ATZ, J.                                               | BR | TCBA | 17 | 53  |
| CASEY, D.                                             | LI | TCBA | 16 | 281 |
| LORD, B.                                              | TU | TCBA | 15 | 74  |
| BLAIR, W.                                             | so | TCBA | 15 | 157 |
| GRAHAM, O.                                            | BU | TCBA | 13 | 25  |
| SPARKS, T.                                            | LI | TCBA | 13 | 105 |
| 4 players tied at 12                                  |    |      |    |     |

| The 11 players with the longest No Home Run Streak Current |    |      |     |     |
|------------------------------------------------------------|----|------|-----|-----|
| Name                                                       | Tm | Lg   | G   | PA  |
| DOOLAN, M.                                                 | LT | TCBA | 154 | 610 |
| HAHN, E.                                                   | HH | TCBA | 154 | 711 |
| DONAHUE, J.                                                | BR | TCBA | 153 | 643 |
| HEMPHILL, C.                                               | CL | TCBA | 153 | 694 |
| HUGGINS, M.                                                | WA | TCBA | 153 | 702 |
| BRIDWELL, A.                                               | CL | TCBA | 152 | 600 |
| SULLIVAN, B.                                               | HP | TCBA | 150 | 576 |
| TENNEY, F.                                                 | CL | TCBA | 149 | 675 |
| DAHLEN, B.                                                 | GW | TCBA | 148 | 604 |
| 2 players tied at 147                                      |    |      |     |     |

| The 11 players with the longest No Home Run Streak Season |    |      |     |     |
|-----------------------------------------------------------|----|------|-----|-----|
| Name                                                      | Tm | Lg   | G   | PA  |
| DOOLAN, M.                                                | LT | TCBA | 154 | 610 |
| HAHN, E.                                                  | HH | TCBA | 154 | 711 |
| DONAHUE, J.                                               | BR | TCBA | 153 | 643 |
| HEMPHILL, C.                                              | CL | TCBA | 153 | 694 |
| HUGGINS, M.                                               | WA | TCBA | 153 | 702 |
| BRIDWELL, A.                                              | CL | TCBA | 152 | 600 |
| SULLIVAN, B.                                              | HP | TCBA | 150 | 576 |
| TENNEY, F.                                                | CL | TCBA | 149 | 675 |
| DAHLEN, B.                                                | GW | TCBA | 148 | 604 |
| 2 players tied at 147                                     |    |      |     |     |

| The 11 players with the longest No Strike Out Streak Current |    |      |    |     |
|--------------------------------------------------------------|----|------|----|-----|
| Name                                                         | Tm | Lg   | G  | PA  |
| CHADBOURNE, C.                                               | HP | TCBA | 14 | 31  |
| LISTER, P.                                                   | HP | TCBA | 14 | 76  |
| KAY, B.                                                      | BR | TCBA | 13 | 68  |
| MCINTYRE, M.                                                 | so | TCBA | 11 | 92  |
| CROSS, L.                                                    | WA | TCBA | 11 | 223 |
| 6 players tied at 10                                         |    |      |    |     |

| Name                 | Tm | Lg   | G  | PA  |
|----------------------|----|------|----|-----|
| KAY, B.              | BR | TCBA | 30 | 68  |
| GANLEY, B.           | GW | TCBA | 27 | 680 |
| MURPHY, D.           | so | TCBA | 24 | 517 |
| CONGALTON, B.        | CL | TCBA | 20 | 553 |
| DOYLE, L.            | so | TCBA | 19 | 209 |
| MERKLE, F.           | BU | TCBA | 17 | 107 |
| PARENT, F.           | WA | TCBA | 17 | 459 |
| 4 players tied at 16 |    |      |    |     |

| The 16 players with the longest Stolen Base Streak Current |    |      |    |     |
|------------------------------------------------------------|----|------|----|-----|
| Name                                                       | Tm | Lg   | SB | ASE |
| DONAHUE, J.                                                | BR | TCBA | 13 | 40  |
| CHASE, H.                                                  | HP | TCBA | 12 | 50  |
| HUMMEL, J.                                                 | TU | TCBA | 10 | 15  |
| BRAIN, D.                                                  | MI | TCBA | 9  | ç   |
| SLAGLE, J.                                                 | PR | TCBA | 9  | 50  |
| STRANG, S.                                                 | нн | TCBA | 8  | 16  |
| CLYMER, O.                                                 | BE | TCBA | 8  | 28  |
| KANE, J.                                                   | TU | TCBA | 7  | 25  |
| HOFMAN, S.                                                 | TU | TCBA | 7  | 49  |
| 7 players tied at 6                                        |    |      |    |     |

| The 16 players with the longest Stolen Base Streak Season |    |      |    |     |
|-----------------------------------------------------------|----|------|----|-----|
| Name                                                      | Tm | Lg   | SB | ASB |
| CLYMER, O.                                                | BE | TCBA | 19 | 28  |
| HOFMAN, S.                                                | TU | TCBA | 19 | 49  |
| EVERS, J.                                                 | CL | TCBA | 18 | 54  |
| LAJOIE, N.                                                | BR | TCBA | 17 | 28  |
| TINKER, J.                                                | PR | TCBA | 16 | 31  |
| CHASE, H.                                                 | HP | TCBA | 16 | 50  |
| MAGGERT, H.                                               | so | TCBA | 15 | 24  |
| MURRAY, R.                                                | TU | TCBA | 13 | 38  |
| DONAHUE, J.                                               | BR | TCBA | 13 | 40  |
| 7 players tied at 12                                      |    |      |    |     |

| The 12 players with the longest Winning Streak Current |    |      |   |    |  |
|--------------------------------------------------------|----|------|---|----|--|
| Name                                                   | Tm | Lg   | W | GS |  |
| STRICKLETT, E.                                         | BU | TCBA | 6 | 28 |  |
| SCANLAN, D.                                            | HP | TCBA | 5 | 15 |  |
| POWELL, J.                                             | MI | TCBA | 5 | 30 |  |
| WILLIS, V.                                             | HH | TCBA | 5 | 36 |  |
| JOSS, A.                                               | WA | TCBA | 5 | 38 |  |
| MATHEWSON, C.                                          | CL | TCBA | 5 | 40 |  |
| NEUER, T.                                              | WA | TCBA | 4 | 5  |  |
| HESS, O.                                               | CL | TCBA | 4 | 11 |  |
| PFIESTER, J.                                           | CL | TCBA | 4 | 26 |  |
| 3 players tied at 3                                    |    |      |   |    |  |

| The 11 players with the longest Winning Streak Season |    |      |   |    |
|-------------------------------------------------------|----|------|---|----|
| Name                                                  | Tm | Lg   | W | GS |
| WHITE, D.                                             | LI | TCBA | 8 | 36 |
| JOSS, A.                                              | WA | TCBA | 8 | 38 |
| BELL, G.                                              | BE | TCBA | 7 | 25 |
| COAKLEY, A.                                           | BU | TCBA | 7 | 26 |
| LUNDGREN, C.                                          | LI | TCBA | 7 | 28 |
| SMITH, C.<br>5 players tied at 6                      | HP | TCBA | 7 | 34 |

| The 13 players with the longest Losing Streak Current |    |      |   |    |
|-------------------------------------------------------|----|------|---|----|
| Name                                                  | Tm | Lg   | L | GS |
| NEWTON, D.                                            | PR | TCBA | 7 | 9  |
| HITT, R.                                              | ME | TCBA | 6 | 21 |
| YOUNG, I.                                             | PR | TCBA | 6 | 30 |
| HENLEY, W.                                            | LI | TCBA | 5 | 7  |
| RUCKER, N.                                            | LT | TCBA | 5 | 31 |
| BEEBE, F.                                             | GW | TCBA | 4 | 33 |
| 7 players tied at 3                                   |    |      |   |    |

| the second control of | he 11 players<br>Quality Starts | s with the<br>s Streak Curre | nt |    |
|-------------------------------------------------------------------------------------------------------------------------------------------------------------------------------------------------------------------------------------------------------------------------------------------------------------------------------------------------------------------------------------------------------------------------------------------------------------------------------------------------------------------------------------------------------------------------------------------------------------------------------------------------------------------------------------------------------------------------------------------------------------------------------------------------------------------------------------------------------------------------------------------------------------------------------------------------------------------------------------------------------------------------------------------------------------------------------------------------------------------------------------------------------------------------------------------------------------------------------------------------------------------------------------------------------------------------------------------------------------------------------------------------------------------------------------------------------------------------------------------------------------------------------------------------------------------------------------------------------------------------------------------------------------------------------------------------------------------------------------------------------------------------------------------------------------------------------------------------------------------------------------------------------------------------------------------------------------------------------------------------------------------------------------------------------------------------------------------------------------------------------|---------------------------------|------------------------------|----|----|
| Name                                                                                                                                                                                                                                                                                                                                                                                                                                                                                                                                                                                                                                                                                                                                                                                                                                                                                                                                                                                                                                                                                                                                                                                                                                                                                                                                                                                                                                                                                                                                                                                                                                                                                                                                                                                                                                                                                                                                                                                                                                                                                                                          | Tm                              | Lg                           | QS | GS |
| WILLIS, V.                                                                                                                                                                                                                                                                                                                                                                                                                                                                                                                                                                                                                                                                                                                                                                                                                                                                                                                                                                                                                                                                                                                                                                                                                                                                                                                                                                                                                                                                                                                                                                                                                                                                                                                                                                                                                                                                                                                                                                                                                                                                                                                    | НН                              | TCBA                         | 10 | 36 |
| STRICKLETT, E.                                                                                                                                                                                                                                                                                                                                                                                                                                                                                                                                                                                                                                                                                                                                                                                                                                                                                                                                                                                                                                                                                                                                                                                                                                                                                                                                                                                                                                                                                                                                                                                                                                                                                                                                                                                                                                                                                                                                                                                                                                                                                                                | BU                              | TCBA                         | 9  | 28 |
| LEEVER, S.                                                                                                                                                                                                                                                                                                                                                                                                                                                                                                                                                                                                                                                                                                                                                                                                                                                                                                                                                                                                                                                                                                                                                                                                                                                                                                                                                                                                                                                                                                                                                                                                                                                                                                                                                                                                                                                                                                                                                                                                                                                                                                                    | MI                              | TCBA                         | 9  | 29 |
| WINTER, G.                                                                                                                                                                                                                                                                                                                                                                                                                                                                                                                                                                                                                                                                                                                                                                                                                                                                                                                                                                                                                                                                                                                                                                                                                                                                                                                                                                                                                                                                                                                                                                                                                                                                                                                                                                                                                                                                                                                                                                                                                                                                                                                    | ME                              | TCBA                         | 7  | 28 |
| EWING, B.                                                                                                                                                                                                                                                                                                                                                                                                                                                                                                                                                                                                                                                                                                                                                                                                                                                                                                                                                                                                                                                                                                                                                                                                                                                                                                                                                                                                                                                                                                                                                                                                                                                                                                                                                                                                                                                                                                                                                                                                                                                                                                                     | LI                              | TCBA                         | 7  | 39 |
| PASTORIUS, J.                                                                                                                                                                                                                                                                                                                                                                                                                                                                                                                                                                                                                                                                                                                                                                                                                                                                                                                                                                                                                                                                                                                                                                                                                                                                                                                                                                                                                                                                                                                                                                                                                                                                                                                                                                                                                                                                                                                                                                                                                                                                                                                 | GW                              | TCBA                         | 6  | 30 |
| SPARKS, T.                                                                                                                                                                                                                                                                                                                                                                                                                                                                                                                                                                                                                                                                                                                                                                                                                                                                                                                                                                                                                                                                                                                                                                                                                                                                                                                                                                                                                                                                                                                                                                                                                                                                                                                                                                                                                                                                                                                                                                                                                                                                                                                    | LI                              | TCBA                         | 6  | 34 |
| JOSS, A.                                                                                                                                                                                                                                                                                                                                                                                                                                                                                                                                                                                                                                                                                                                                                                                                                                                                                                                                                                                                                                                                                                                                                                                                                                                                                                                                                                                                                                                                                                                                                                                                                                                                                                                                                                                                                                                                                                                                                                                                                                                                                                                      | WA                              | TCBA                         | 6  | 38 |
| 3 players tied at 5                                                                                                                                                                                                                                                                                                                                                                                                                                                                                                                                                                                                                                                                                                                                                                                                                                                                                                                                                                                                                                                                                                                                                                                                                                                                                                                                                                                                                                                                                                                                                                                                                                                                                                                                                                                                                                                                                                                                                                                                                                                                                                           |                                 |                              |    |    |

| The 11 players with the longest No Wins Streak Current |    |      |     |    |
|--------------------------------------------------------|----|------|-----|----|
| Name                                                   | Tm | Lg   | NoW | GS |
| ADAMS, B.                                              | ME | TCBA | 14  | 17 |
| OTEY, B.                                               | CL | TCBA | 11  | 11 |
| NEWTON, D.                                             | PR | TCBA | 7   | 9  |
| LINDAMAN, V.                                           | LT | TCBA | 6   | 10 |
| HITT, R.                                               | ME | TCBA | 6   | 21 |
| YOUNG, I.                                              | PR | TCBA | 6   | 30 |
| 5 players tied at 5                                    |    |      |     |    |

|                     | The 15 players<br>est Losing St |      |   |    |
|---------------------|---------------------------------|------|---|----|
| Name                | Tm                              | Lg   | L | GS |
| CORRIDON, F.        | PR                              | TCBA | 8 | 32 |
| NEWTON, D.          | PR                              | TCBA | 7 | 9  |
| WILLETT, E.         | so                              | TCBA | 7 | 23 |
| GLADE, F.           | WM                              | TCBA | 7 | 27 |
| HUGHES, L.          | SO                              | TCBA | 7 | 29 |
| KILLIAN, E.         | GW                              | TCBA | 7 | 40 |
| 9 players tied at 6 |                                 |      |   |    |

| The 11 players with the longest Quality Starts Streak Season |    |      |    |    |
|--------------------------------------------------------------|----|------|----|----|
| Name                                                         | Tm | Lg   | QS | GS |
| LUNDGREN, C.                                                 | LI | TCBA | 16 | 28 |
| JOSS, A.                                                     | WA | TCBA | 14 | 38 |
| FRASER, C.                                                   | ME | TCBA | 12 | 16 |
| MATHEWSON, C.                                                | CL | TCBA | 11 | 40 |
| WHITE, D.                                                    | LI | TCBA | 10 | 36 |
| WILLIS, V.                                                   | HH | TCBA | 10 | 36 |
| WALSH, E.                                                    | WM | TCBA | 10 | 44 |
| 4 players tied at 9                                          |    |      |    |    |

| The 10 players with the<br>longest No Wins Streak Season |    |      |     |    |
|----------------------------------------------------------|----|------|-----|----|
| Name                                                     | Tm | Lg   | NoW | GS |
| ADAMS, B.                                                | ME | TCBA | 14  | 17 |
| YOUNG, I.                                                | PR | TCBA | 13  | 30 |
| HOGG, B.                                                 | LT | TCBA | 12  | 20 |
| MORGAN, C.                                               | WM | TCBA | 12  | 25 |
| OTEY, B.                                                 | CL | TCBA | 11  | 11 |
| TAYLOR, D.                                               | WM | TCBA | 10  | 20 |
| WILLETT, E.                                              | so | TCBA | 10  | 23 |
| LUNDGREN, C.                                             | LI | TCBA | 8   | 28 |
| CORRIDON, F.                                             | PR | TCBA | 8   | 32 |
| KILLIAN, E.                                              | GW | TCBA | 8   | 40 |

| The 11 players with the<br>longest Shutout Innings Current |    |      |      |    |
|------------------------------------------------------------|----|------|------|----|
| Name                                                       | Tm | Lg   | IP   | GS |
| JOHNSON, W.                                                | TU | TCBA | 18.0 | 10 |
| PFIESTER, J.                                               | CL | TCBA | 15.0 | 26 |
| WILLIS, V.                                                 | HH | TCBA | 13.0 | 36 |
| CASTLETON, R.                                              | so | TCBA | 12.0 | 2  |
| NEUER, T.                                                  | WA | TCBA | 12.0 | 5  |
| GEHRING, H.                                                | HP | TCBA | 11.0 | 9  |
| DYGERT, J.                                                 | MI | TCBA | 11.0 | 33 |
| 4 players tied at 10.0                                     |    |      |      |    |

| The 10 players with the longest Saves Streak Current |    |      |    |     |
|------------------------------------------------------|----|------|----|-----|
| Name                                                 | Tm | Lg   | sv | SOP |
| GLAZE, R.                                            | TU | TCBA | 8  | 9   |
| CAMNITZ, H.                                          | BR | TCBA | 7  | 7   |
| BURCHELL, F.                                         | WA | TCBA | 5  | 5   |
| COVELESKI, H.                                        | CL | TCBA | 4  | 7   |
| PHILLIPPE, D.                                        | BR | TCBA | 4  | 7   |
| FIENE, L.                                            | ME | TCBA | 3  | 3   |
| JOSS, A.                                             | WA | TCBA | 3  | 3   |
| ORTH, A.                                             | HP | TCBA | 3  | 3   |
| STEELE, E.                                           | ME | TCBA | 3  | 3   |
| ESSICK, B.                                           | GW | TCBA | 3  | 4   |

| The 10 players with the longest Errorless Games Streak Current |    |      |     |        |
|----------------------------------------------------------------|----|------|-----|--------|
| Name                                                           | Tm | Lg   | G   | INN    |
| HAHN, E.                                                       | НН | TCBA | 154 | 1342.1 |
| TENNEY, F.                                                     | CL | TCBA | 142 | 1313.0 |
| MAGEE, S.                                                      | BU | TCBA | 89  | 1131.2 |
| SLAGLE, J.                                                     | PR | TCBA | 75  | 1216.1 |
| CLARKE, F.                                                     | MI | TCBA | 66  | 1214.2 |
| DONAHUE, J.                                                    | BR | TCBA | 63  | 1375.2 |
| BATES, J.                                                      | GW | TCBA | 59  | 1031.2 |
| BARRY, S.                                                      | BR | TCBA | 52  | 871.0  |
| LEACH, T.                                                      | WM | TCBA | 52  | 1165.2 |
| NEALON, J.                                                     | BE | TCBA | 50  | 914.0  |

| The 10 players with the longest Shutout Innings Season |    |      |      |    |
|--------------------------------------------------------|----|------|------|----|
| Name                                                   | Tm | Lg   | IP   | GS |
| EWING, B.                                              | LI | TCBA | 49.0 | 39 |
| JOSS, A.                                               | WA | TCBA | 36.0 | 38 |
| WALSH, E.                                              | WM | TCBA | 30.0 | 44 |
| KARGER, E.                                             | TU | TCBA | 28.0 | 42 |
| CHESBRO, J.                                            | BE | TCBA | 25.0 | 25 |
| HUGHES, L.                                             | SO | TCBA | 25.0 | 29 |
| PASTORIUS, J.                                          | GW | TCBA | 25.0 | 30 |
| BOULTES, J.                                            | GW | TCBA | 24.0 | 8  |
| LUNDGREN, C.                                           | LI | TCBA | 24.0 | 28 |
| MATHEWSON, C.                                          | CL | TCBA | 24.0 | 40 |

| The 16 players with the longest Saves Streak Season |    |      |    |     |
|-----------------------------------------------------|----|------|----|-----|
| Name                                                | Tm | Lg   | SV | SOP |
| Wood, W.                                            | BR | TCBA | 9  | 20  |
| GLAZE, R.                                           | TU | TCBA | 8  | 9   |
| CAMNITZ, H.                                         | BR | TCBA | 7  | 7   |
| BURCHELL, F.                                        | WA | TCBA | 5  | 5   |
| BERGER, H.                                          | GW | TCBA | 4  | 6   |
| COVELESKI, H.                                       | CL | TCBA | 4  | 7   |
| PHILLIPPE, D.                                       | BR | TCBA | 4  | 7   |
| BOULTES, J.                                         | GW | TCBA | 4  | 10  |
| 8 players tied at 3                                 |    |      |    |     |

| The 10 players with the longest Errorless Games Streak Season |    |      |     |        |
|---------------------------------------------------------------|----|------|-----|--------|
| Name                                                          | Tm | Lg   | G   | INN    |
| HAHN, E.                                                      | HH | TCBA | 154 | 1342.1 |
| TENNEY, F.                                                    | CL | TCBA | 142 | 1313.0 |
| HEMPHILL, C.                                                  | CL | TCBA | 103 | 1375.2 |
| SULLIVAN, D.                                                  | ME | TCBA | 94  | 1252.2 |
| MAGEE, S.                                                     | BU | TCBA | 89  | 1131.2 |
| CRAWFORD, S.                                                  | GW | TCBA | 79  | 1292.2 |
| SHECKARD, J.                                                  | HP | TCBA | 78  | 1171.0 |
| SLAGLE, J.                                                    | PR | TCBA | 75  | 1216.1 |
| BEAUMONT, G.                                                  | MI | TCBA | 71  | 1292.1 |
| COBB, T.                                                      | BU | TCBA | 71  | 1342.1 |