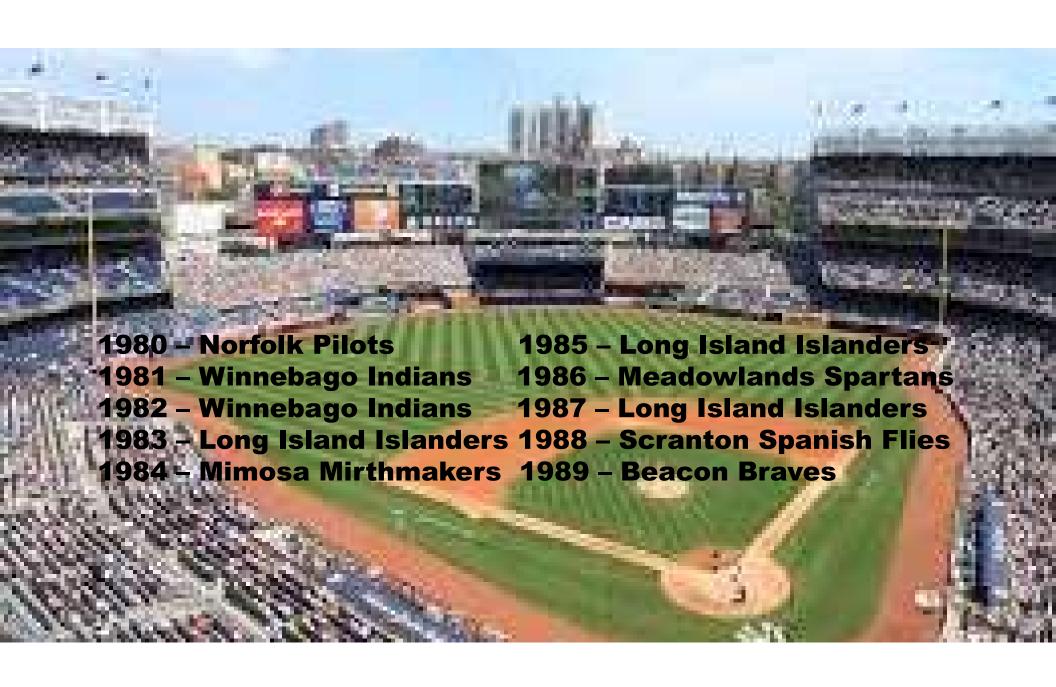

| 83 | 71  | .539 | *    | X            | W 5  | 8- 2    | 42-35 | 41-36 | 25-19 | 7-9   | 19-13    | 15-17    | 14-22     | 35-19     |  |
| Hereford Highlanders      | 81 | 73  | .526 | 2.0  |              | W 3  | 6-4     | 47-30 | 34-43 | 23-20 | 6-3   | 17-15    | 17-15    | 18-18     | 29-25     |  |
| Turin Mountaineers        | 78 | 76  | .506 | 5.0  |              | L 3  | 6-4     | 43-34 | 35-42 | 26-29 | 8-4   | 15-17    | 13-19    | 18-18     | 32-22     |  |
| London Tecumsehs          | 40 | 114 | .260 | 43.0 | -            | L 10 | 0-10    | 23-54 | 17-60 | 18-43 | 1-12  | 14-18    | 6-26     | 8-28      | 12-42     |  |

All four Division champs returned from last year.

























## THE FABULOUS FIFTHES













## TCBA



1975 - 2020

















**2009 – Silver Spring Senators** 

2004 - Newark Eagles

## the

DECADE IN













Bob Braun Hyde Park Vitamen

Marty
Fiehl
South
Starrucca
Ainspans









L.J. Honeycutt Western Marvels

Jim LaFargue, Boston Beaneaters









**BORN DIED**1945
2015

## KIRWIN DIVISION

illiam 'Bill' Kirwin Sr. of Kennett Square William "Bill" Kirwin, Sr. passed away peacefully on Saturday, July 18 at 6:45 p.m. Bill was born in Philadelphia on March 16, 1945. He graduated from Cardinal Dougherty High School. He was drafted by the U.S. Army in 1966 and served as an interrogator in Vietnam in 1967. Upon an Honorable completion of the Army, Bill worked for Beneficial Bank for numerous years becoming manager. Bill managed the Birch Inn in Kennett Square for 15+ yrs. and also managed Mr. Sto