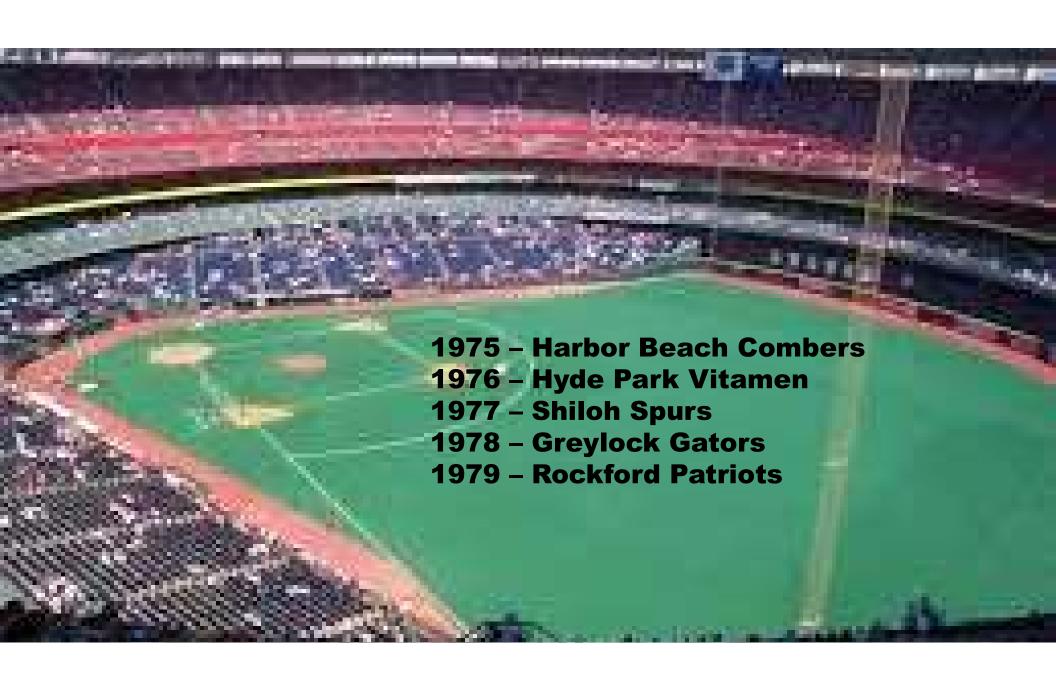

ules             | 83 | 71  | .539 | *    | X            | W 5  | 8- 2    | 42-35 | 41-36 | 25-19 | 7-9   | 19-13    | 15-17    | 14-22     | 35-19     |  |
| Hereford Highlanders      | 81 | 73  | .526 | 2.0  |              | W 3  | 6-4     | 47-30 | 34-43 | 23-20 | 6-3   | 17-15    | 17-15    | 18-18     | 29-25     |  |
| Turin Mountaineers        | 78 | 76  | .506 | 5.0  |              | L 3  | 6-4     | 43-34 | 35-42 | 26-29 | 8-4   | 15-17    | 13-19    | 18-18     | 32-22     |  |
| London Tecumsehs          | 40 | 114 | .260 | 43.0 | -            | L 10 | 0-10    | 23-54 | 17-60 | 18-43 | 1-12  | 14-18    | 6-26     | 8-28      | 12-42     |  |

All four Division champs returned from last year.

























## THE FABULOUS FIFTHES













## TCBA



1975 - 2020

















**2009 – Silver Spring Senators** 

2004 - Newark Eagles

## the

DECADE IN













Bob Braun Hyde Park Vitamen

Marty
Fiehl
South
Starrucca
Ainspans









L.J. Honeycutt Western Marvels

Jim LaFargue, Boston Beaneaters









**BORN DIED**1945
2015

## KIRWIN DIVISION

illiam 'Bill' Kirwin Sr. of Kennett Square William "Bill" Kirwin, Sr. passed away peacefully on Saturday, July 18 at 6:45 p.m. Bill was born in Philadelphia on March 16, 1945. He graduated from Cardinal Dougherty High School. He was drafted by the U.S. Army in 1966 and served as an interrogator in Vietnam in 1967. Upon an Honorable completion of the Army, Bill worked for Beneficial Bank for numerous years becoming manager. Bill managed the Birch Inn in Kennett Square for 15+ yrs. and also managed Mr.