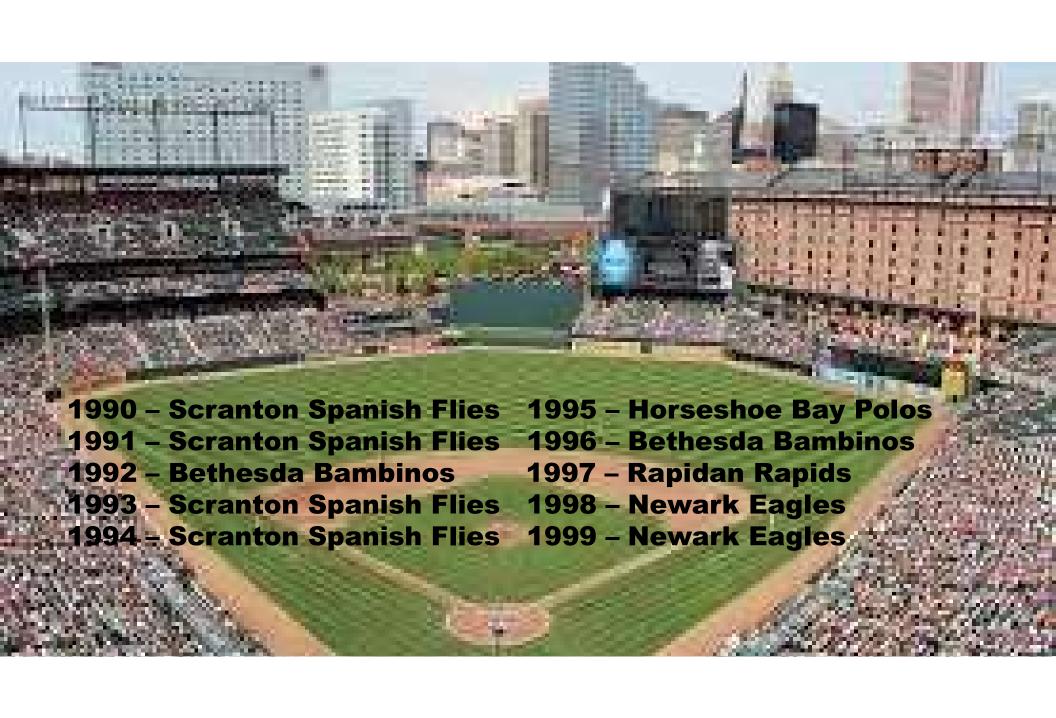

| 83 | 71  | .539 | *    | X            | W 5  | 8- 2    | 42-35 | 41-36 | 25-19 | 7-9   | 19-13    | 15-17    | 14-22     | 35-19     |  |
| Hereford Highlanders      | 81 | 73  | .526 | 2.0  |              | W 3  | 6-4     | 47-30 | 34-43 | 23-20 | 6-3   | 17-15    | 17-15    | 18-18     | 29-25     |  |
| Turin Mountaineers        | 78 | 76  | .506 | 5.0  |              | L 3  | 6-4     | 43-34 | 35-42 | 26-29 | 8-4   | 15-17    | 13-19    | 18-18     | 32-22     |  |
| London Tecumsehs          | 40 | 114 | .260 | 43.0 | -            | L 10 | 0-10    | 23-54 | 17-60 | 18-43 | 1-12  | 14-18    | 6-26     | 8-28      | 12-42     |  |

All four Division champs returned from last year.

























## THE FABULOUS FIFTHES













## TCBA



1975 - 2020

















**2009 – Silver Spring Senators** 

2004 - Newark Eagles

## the

DECADE IN













Bob Braun Hyde Park Vitamen

Marty
Fiehl
South
Starrucca
Ainspans









L.J. Honeycutt Western Marvels

Jim LaFargue, Boston Beaneaters









**BORN DIED**1945
2015

## KIRWIN DIVISION

illiam 'Bill' Kirwin Sr. of Kennett Square William "Bill" Kirwin, Sr. passed away peacefully on Saturday, July 18 at 6:45 p.m. Bill was born in Philadelphia on March 16, 1945. He graduated from Cardinal Dougherty High School. He was drafted by the U.S. Army in 1966 and served as an interrogator in Vietnam in 1967. Upon an Honorable completion of the Army, Bill worked for Beneficial Bank for numerous years becoming manager. Bill managed the Birch Inn in Kennett Square for 15+ yrs. and also managed Mr. Storage