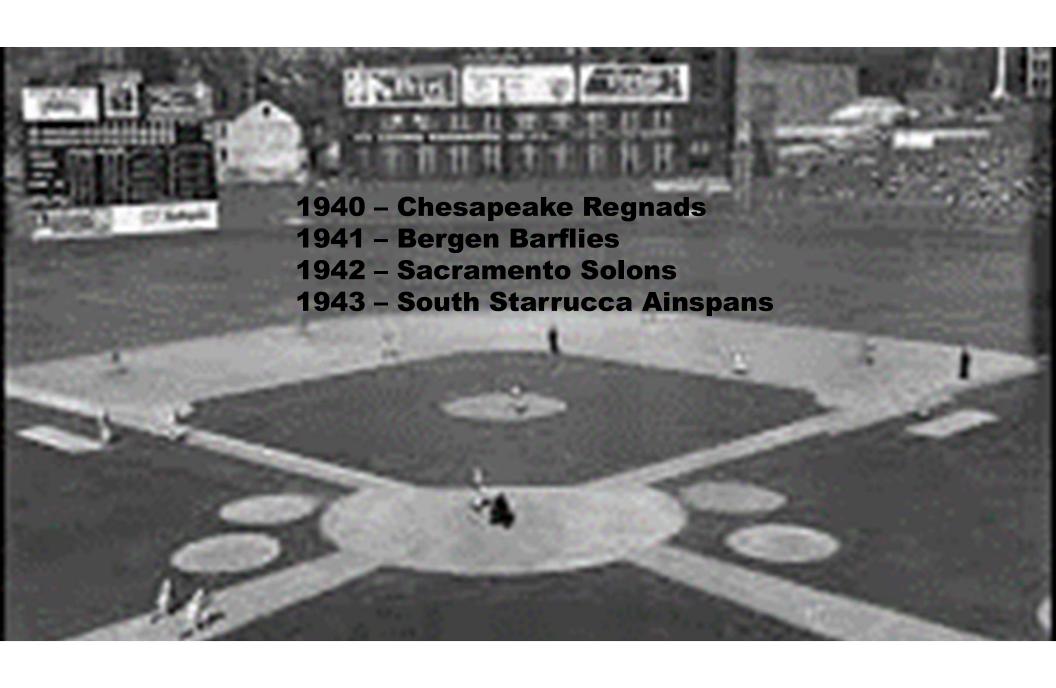

## streaks

| The 12 players with the longest Hitting Streak Current |    |      |    |     |
|--------------------------------------------------------|----|------|----|-----|
| Name                                                   | Tm | Lg   | G  | PA  |
| CRAWFORD, S.                                           | GW | TCBA | 13 | 660 |
| TITUS, J.                                              | WM | TCBA | 10 | 549 |
| совв, т.                                               | BU | TCBA | 10 | 662 |
| CHASE, H.                                              | HP | TCBA | 9  | 552 |
| HARTSEL, T.                                            | MI | TCBA | 9  | 676 |
| HARTZELL, R.                                           | HP | TCBA | 8  | 440 |
| SEYMOUR, C.                                            | BR | TCBA | 8  | 545 |
| CONGALTON, B.                                          | CL | TCBA | 8  | 553 |
| 4 players tied at 7                                    |    |      |    |     |