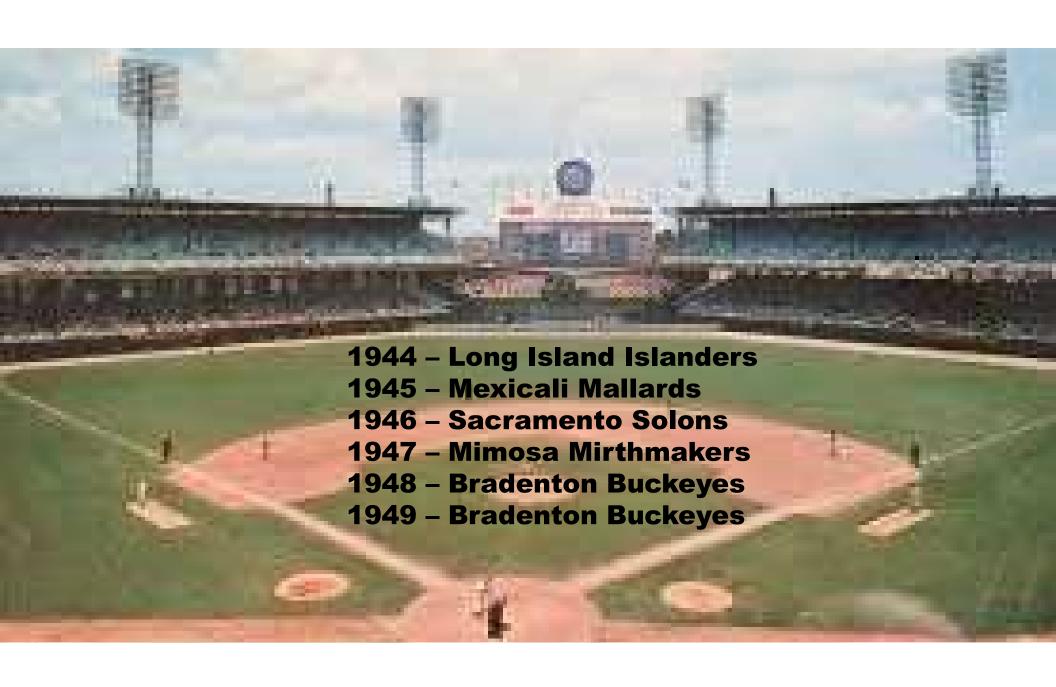

## streaks

| The 12 players with the longest Hitting Streak Current |    |      |    |     |
|--------------------------------------------------------|----|------|----|-----|
| Name                                                   | Tm | Lg   | G  | PA  |
| CRAWFORD, S.                                           | GW | TCBA | 13 | 660 |
| TITUS, J.                                              | WM | TCBA | 10 | 549 |
| совв, т.                                               | BU | TCBA | 10 | 662 |
| CHASE, H.                                              | HP | TCBA | 9  | 552 |
| HARTSEL, T.                                            | MI | TCBA | 9  | 676 |
| HARTZELL, R.                                           | HP | TCBA | 8  | 440 |
| SEYMOUR, C.                                            | BR | TCBA | 8  | 545 |
| CONGALTON, B.                                          | CL | TCBA | 8  | 553 |
| 4 players tied at 7                                    |    |      |    |     |