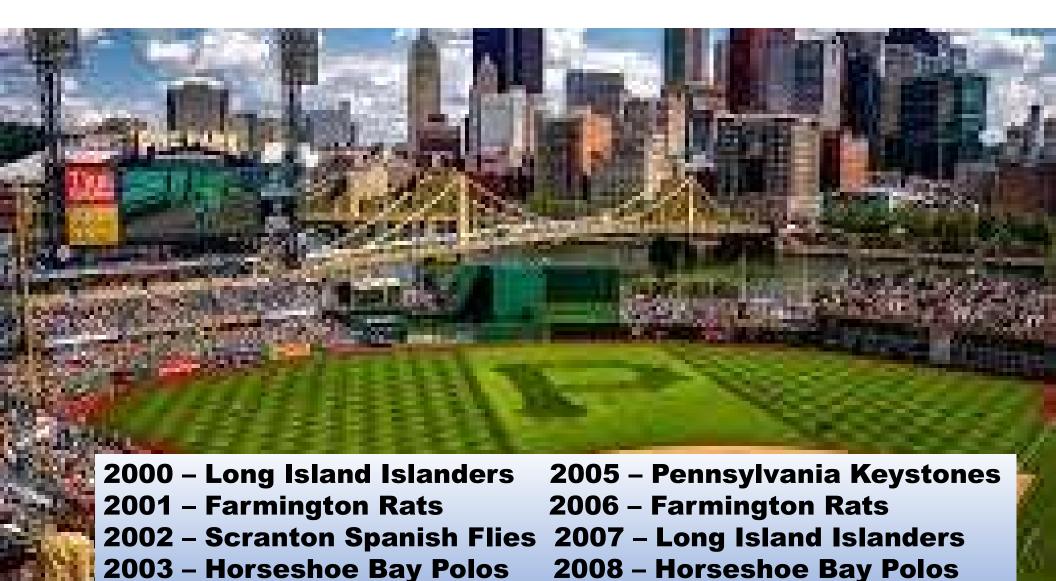

| 83 | 71  | .539 | *    | X            | W 5  | 8- 2    | 42-35 | 41-36 | 25-19 | 7-9   | 19-13    | 15-17    | 14-22     | 35-19     |  |
| Hereford Highlanders      | 81 | 73  | .526 | 2.0  |              | W 3  | 6-4     | 47-30 | 34-43 | 23-20 | 6-3   | 17-15    | 17-15    | 18-18     | 29-25     |  |
| Turin Mountaineers        | 78 | 76  | .506 | 5.0  |              | L 3  | 6-4     | 43-34 | 35-42 | 26-29 | 8-4   | 15-17    | 13-19    | 18-18     | 32-22     |  |
| London Tecumsehs          | 40 | 114 | .260 | 43.0 | -            | L 10 | 0-10    | 23-54 | 17-60 | 18-43 | 1-12  | 14-18    | 6-26     | 8-28      | 12-42     |  |

All four Division champs returned from last year.

























## THE FABULOUS FIFTHES













## TCBA



1975 - 2020

















**2009 – Silver Spring Senators** 

2004 - Newark Eagles

## the

DECADE IN













Bob Braun Hyde Park Vitamen

Marty
Fiehl
South
Starrucca
Ainspans









L.J. Honeycutt Western Marvels

Jim LaFargue, Boston Beaneaters









**BORN DIED**1945
2015

## KIRWIN DIVISION

illiam 'Bill' Kirwin Sr. of Kennett Square William "Bill" Kirwin, Sr. passed away peacefully on Saturday, July 18 at 6:45 p.m. Bill was born in Philadelphia on March 16, 1945. He graduated from Cardinal Dougherty High School. He was drafted by the U.S. Army in 1966 and served as an interrogator in Vietnam in 1967. Upon an Honorable completion of the Army, Bill worked for Beneficial Bank for numerous years becoming manager. Bill managed the Birch Inn in Kennett Square for 15+ yrs. and also managed Mr. Storage in