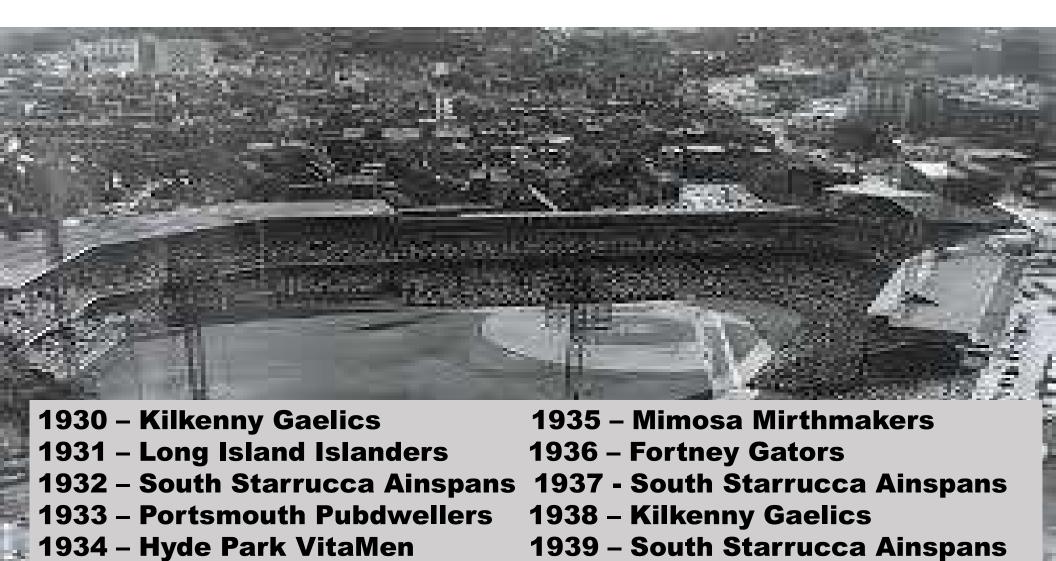

## streaks

| The 12 players with the longest Hitting Streak Current |    |      |    |     |
|--------------------------------------------------------|----|------|----|-----|
| Name                                                   | Tm | Lg   | G  | PA  |
| CRAWFORD, S.                                           | GW | TCBA | 13 | 660 |
| TITUS, J.                                              | WM | TCBA | 10 | 549 |
| совв, т.                                               | BU | TCBA | 10 | 662 |
| CHASE, H.                                              | HP | TCBA | 9  | 552 |
| HARTSEL, T.                                            | MI | TCBA | 9  | 676 |
| HARTZELL, R.                                           | HP | TCBA | 8  | 440 |
| SEYMOUR, C.                                            | BR | TCBA | 8  | 545 |
| CONGALTON, B.                                          | CL | TCBA | 8  | 553 |
| 4 players tied at 7                                    |    |      |    |     |