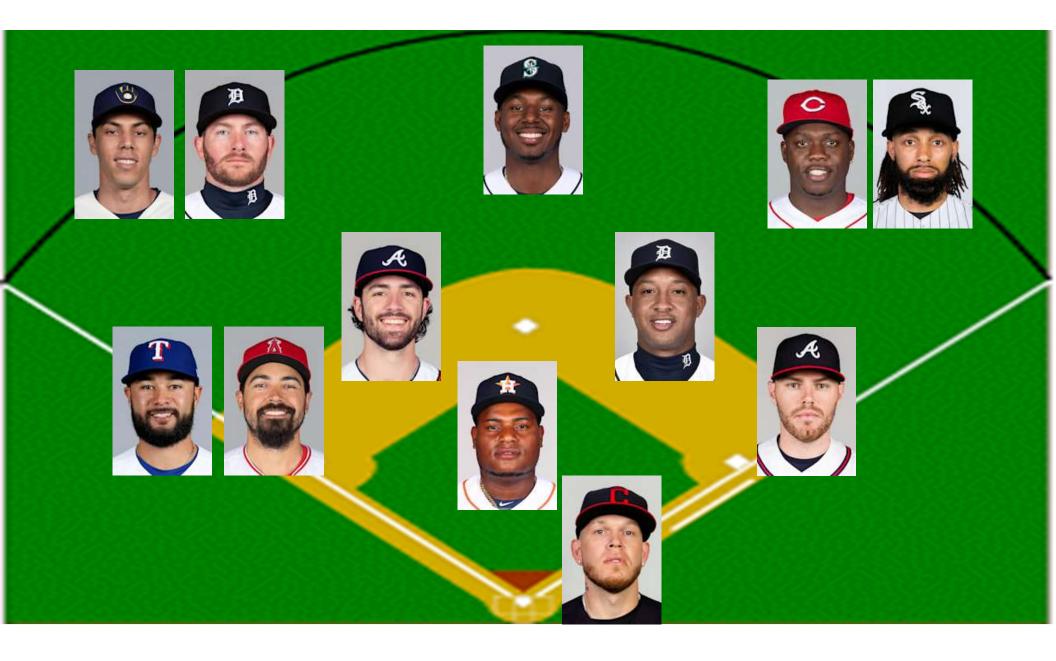

Pitcher – Framber Valdez of Scranton fielded 34 chances perfectly to win the Award. Catcher – Roberto Perez of Beacon had 19 of 20 possible votes to win the Gold Glove. First Base – Freddie Freeman (West Coast) played errorless ball to win the Gold Glove. Second Base – Jonathan Schoop of Scranton had 14 votes to win his 2<sup>nd</sup> straight honor. Third Base – Isiah Kiner-Falefa (Bradenton) and Anthony Rendon (Silver Spring) each

had 19 votes to win Gold Gloves at the hot corner. Shortstop – Dansby Swanson of Eastport won the glove with an 18 point total. Left Field – Robbie Grossman (Fargo) and Christian Yelich (Scranton) had 17 votes each. Center Field – Kyle Lewis of West Coast won the glove with 19 votes. Bight Field – Aristedes Aquino (West Coast) and Billy Hamilton (Arlington) each had

Right Field – Aristedes Aquino (West Coast) and Billy Hamilton (Arlington) each had 16 votes to earn the Gold Glove.